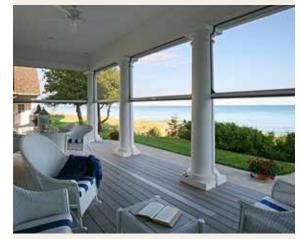

# somfy.

FEATURES & BENEFITS Motorized screen - retracts vertically Weighted slidebar Optional sun and wind sensors In-wall or hand-held remote controls Provides climate control Various mesh, fabric & vinyl options Wood grain & custom color options

#### APPLICATIONS

Patios, verandas/lanais, porches, balconies, large picture windows, folding walls & lift and slide door systems

|                | WIDTH         | HEIGHT   |
|----------------|---------------|----------|
| 4" Housing     | 26" to 120"   | Max 96"  |
| 5 ½" Housing   | 34 ¾" to 240" | Max 132" |
| 7 1/8" Housing | 34 ¾" to 300" | Max 192" |