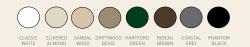

#### APPLICATIONS

Single & double-hung, casement, awning, sliding & tilt and turn windows

|        | WIDTH        | HEIGHT  |
|--------|--------------|---------|
| SINGLE | 13 ½" to 84" | Max 90" |

\* Please note that the appearance of the colors illustrated will differ from the actual coated samples or finished articles.