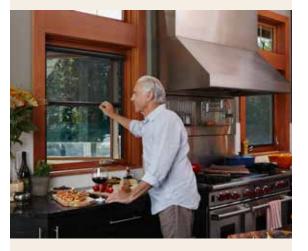

# Retractable Screens for DOORS, WINDOWS & LARGE OPENINGS

FEATURES & BENEFITS Latch and Release handle Fits most door types Built-in lubricant Glides smoothly along tracks Easy operation with secure closure Various mesh options Wood grain & custom color options

#### APPLICATIONS

Double-French, single, in-swing & out-swing, sliding doors & oversized doorways

|        | WIDTH   | HEIGHT     |
|--------|---------|------------|
| SINGLE | Max 48" | Up to 100" |
| UNIT   | Max 36" | Up to 120" |
| DOUBLE | Max 96" | Up to 100" |
| UNIT   | Max 72" | Up to 120" |